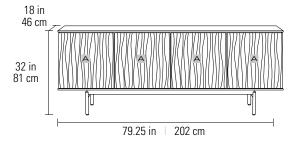

## 7109 CREDENZA

Recommended TV Size Arena TV Mount Compatibility Dimensions

Component Capacity Adjustable Shelf Increments Top Shelf Capacity Weight up to 85" N/A 32H x 79.25 x 18 in 81H x 202 x 46 cm 8–12 1.25 in | 32 mm; 5 positions 175 lbs | 79 kg 176 lbs | 80 kg