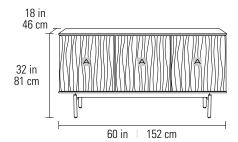

## 7107 CONSOLE

**Component Capacity** 

Top Shelf Capacity

Weight

Recommended TV Size Arena TV Mount Compatibility Dimensions

Adjustable Shelf Increments

N/A 32H x 60 x 18 in 81H x 152 x 46 cm 6–9 1.25 in | 32 mm; 5 positions 175 lbs | 79 kg 138 lbs | 63 kg

#### △ Interior Compartment (x3)

Dimensions Adjustable Shelf Capacity Bottom Shelf Capacity 19H x 18.75 x 16.25 in 48H x 48 x 41 cm 50 lbs ∣ 23 kg 100 lbs ∣ 45 kg