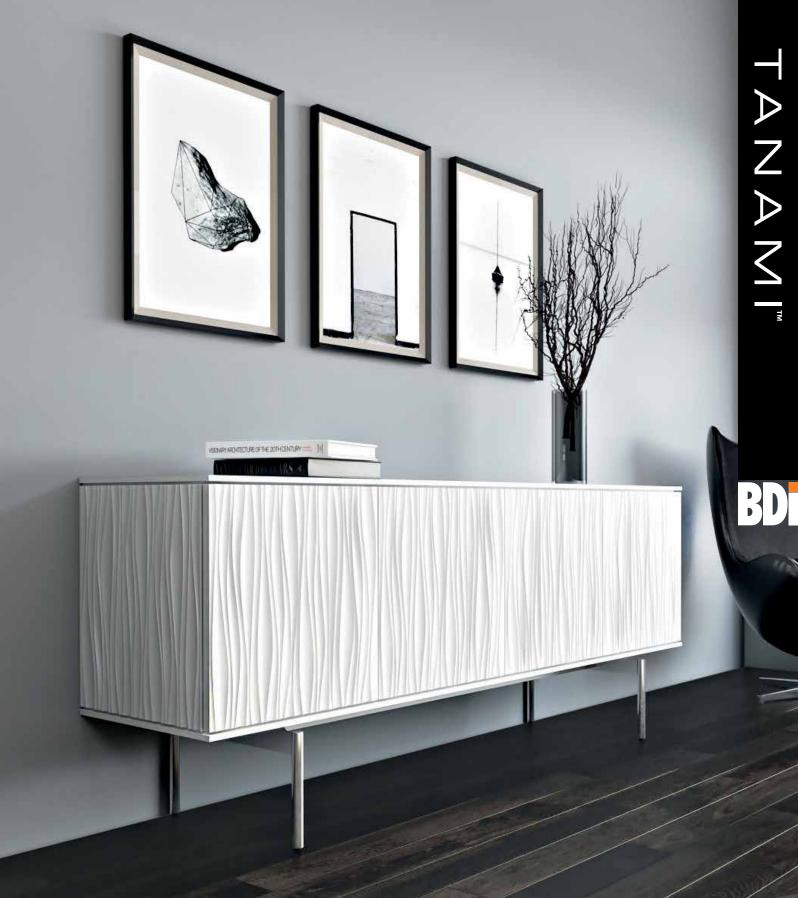

TANAMI Contrasting straight lines with carved, flowing patterns, the stunning Tanami credenzas are standouts. At home in any room, the collection's versatile storage is designed to keep contents organized and out of view. The cabinets also features wire management and integrated ventilation, allowing them to serve as the foundation of a media system.

# TANAMI™

### DESIGN MATTHEW WEATHERLY

- Sculpted cabinet floats on elegant polished chrome legs
- Doors conceal three or four compartments, each with an adjustable shelf
- Cable management channels enable use with AV components