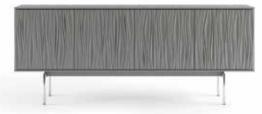

TANAMI Contrasting straight lines with carved, flowing patterns, the stunning Tanami credenzas are standouts. At home in any room, the collection's versatile storage is designed to keep contents organized and out of view. The cabinets also features wire management and integrated ventilation, allowing them to serve as the foundation of a media system.

# TANAMI™

### DESIGN MATTHEW WEATHERLY

- Sculpted cabinet floats on elegant polished chrome legs
- Doors conceal three or four compartments, each with an adjustable shelf
- Cable management channels enable use with AV components