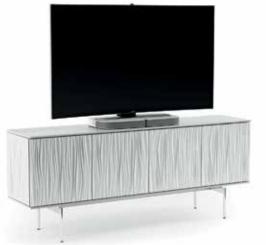

## 7109 CREDENZA

Recommended TV Size Arena TV Mount Compatibility Dimensions

Component Capacity Adjustable Shelf Increments Top Shelf Capacity Weight up to 85" N/A 32H x 79.25 x 18 in 81H x 202 x 46 cm 8–12 1.25 in | 32 mm; 5 positions 175 lbs | 79 kg 176 lbs | 80 kg

#### A Interior Compartment (x4)

| Dimensions                |
|---------------------------|
| Adjustable Shelf Capacity |
| Bottom Shelf Capacity     |

19H x 18.75 x 16.25 in 48H x 48 x 41 cm 50 lbs | 23 kg 100 lbs | 45 kg